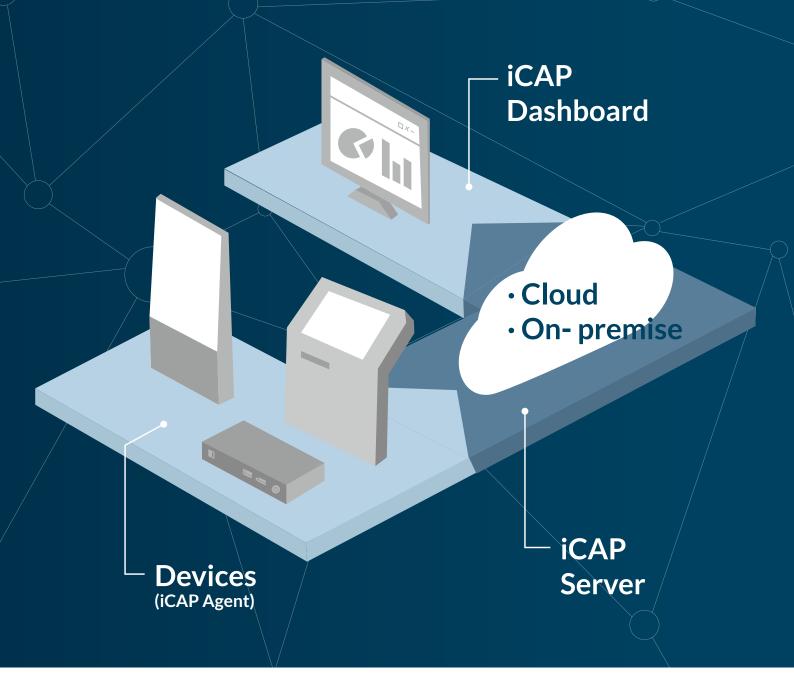

# iCAP™

Innodisk Cloud Administration Platform The Future of Cloud-Based Management

By analyzing the read/write behavior of connected storage devices, iCAP can accurately predict remaining storage device lifetime