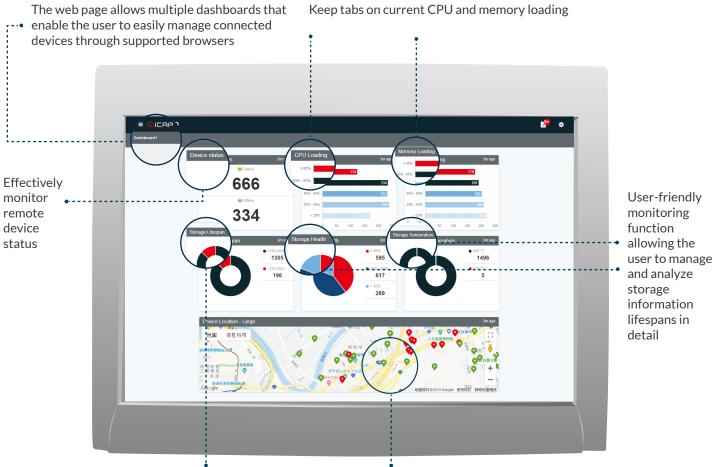

### Customizable widgets including gauges, Google Maps, and various tables presenting device data

#### **Flexible Dashboard**

The user can freely alter the dashboard through a dynamic UI and device grouping and choose the parameters and widgets relevant to their application

| Δ |   |
|---|---|
|   |   |
|   |   |
| L | _ |
|   |   |