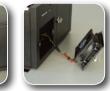

### PAC-700G 7-slot Half-size Compact Chassis

CD-ROM, and HDD are not included in package.

Easy hot-swappable fan

Step 1:

Step 2:

Step 3: Unplug the power connector

279mm

PCle

ATX

PCI

0

4

4

4

3

Loosen the thumb screws Pull the fan out gently