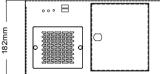

### **Specifications**

| <ul> <li>Construction</li> </ul> | Heavy duty metal                                                                                                                             |
|----------------------------------|----------------------------------------------------------------------------------------------------------------------------------------------|
| ♦ SBC Form Factor                | Half-size, slot CPU card                                                                                                                     |
| Drive Combinations               | 2 x 5.25" + 1 x Front accessible 3.5"<br>or 1 x 5.25" + 2 x Front accessible 3.5"<br>or 1 x 5.25" + 1 x Front accessible 3.5" + 1 x 3.5" HDD |
| ♦ Cooling Fans                   | 1 x 8 cm                                                                                                                                     |
| ♦ I/O Ports                      | 2 x USB on front panel                                                                                                                       |
| ♦ I/O Openings                   | 2 x LPT, 2 x COM                                                                                                                             |
| ♦ Expansion Slots                | 7 slots                                                                                                                                      |
| ♦ Indicators                     | Power, HDD                                                                                                                                   |
| ♦ Buttons                        | Power switch, reset                                                                                                                          |
| Operating Temperature            | 0°C ~ 50°C                                                                                                                                   |
| Operating Humidity               | 10% ~ 90%                                                                                                                                    |
| ♦ Color                          | B: Black                                                                                                                                     |
| ♦ Weight (Net/Gross)             | 6.2 kg/9 kg                                                                                                                                  |
| ♦ Dimensions (DxWxH)             | 279 mm x 321 mm x 176 mm                                                                                                                     |