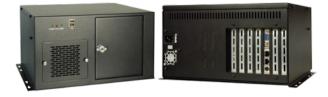

### **Specifications**

| <ul> <li>Construction</li> </ul> | Heavy duty metal                                                                                                                             |
|----------------------------------|----------------------------------------------------------------------------------------------------------------------------------------------|
| ♦ SBC Form Factor                | Half-size, slot CPU card                                                                                                                     |
| Drive Combinations               | 2 x 5.25" + 1 x Front accessible 3.5"<br>or 1 x 5.25" + 2 x Front accessible 3.5"<br>or 1 x 5.25" + 1 x Front accessible 3.5" + 1 x 3.5" HDD |
| ♦ Cooling Fans                   | 1 x 8 cm                                                                                                                                     |
| ♦ I/O Ports                      | 2 x USB on front panel                                                                                                                       |
| ♦ I/O Openings                   | 2 x LPT, 2 x COM                                                                                                                             |
| ♦ Expansion Slots                | 7 slots                                                                                                                                      |
| ♦ Indicators                     | Power, HDD                                                                                                                                   |
| ♦ Buttons                        | Power switch, reset                                                                                                                          |
| Operating Temperature            | 0°C ~ 50°C                                                                                                                                   |
| Operating Humidity               | 10% ~ 90%                                                                                                                                    |
| ♦ Color                          | B: Black                                                                                                                                     |
| ♦ Weight (Net/Gross)             | 6.2 kg/9 kg                                                                                                                                  |
| ♦ Dimensions (DxWxH)             | 279 mm x 321 mm x 176 mm                                                                                                                     |