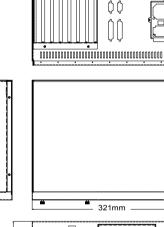

### **Specifications**

| <ul> <li>Construction</li> </ul> | Heavy duty metal                                                                                                                             |
|----------------------------------|----------------------------------------------------------------------------------------------------------------------------------------------|
| ♦ SBC Form Factor                | Half-size, slot CPU card                                                                                                                     |
| Drive Combinations               | 2 x 5.25" + 1 x Front accessible 3.5"<br>or 1 x 5.25" + 2 x Front accessible 3.5"<br>or 1 x 5.25" + 1 x Front accessible 3.5" + 1 x 3.5" HDD |
| ♦ Cooling Fans                   | 1 x 8 cm                                                                                                                                     |
| ♦ I/O Ports                      | 2 x USB on front panel                                                                                                                       |
| ♦ I/O Openings                   | 2 x LPT, 2 x COM                                                                                                                             |
| ♦ Expansion Slots                | 7 slots                                                                                                                                      |
| ♦ Indicators                     | Power, HDD                                                                                                                                   |
| ♦ Buttons                        | Power switch, reset                                                                                                                          |
| Operating Temperature            | 0°C ~ 50°C                                                                                                                                   |
| Operating Humidity               | 10% ~ 90%                                                                                                                                    |
| ♦ Color                          | B: Black                                                                                                                                     |
| ♦ Weight (Net/Gross)             | 6.2 kg/9 kg                                                                                                                                  |
| ♦ Dimensions (DxWxH)             | 279 mm x 321 mm x 176 mm                                                                                                                     |