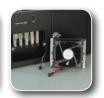

### PAC-700G 7-slot Half-size Compact Chassis

CD-ROM, and HDD are not included in package.

Easy hot-swappable fan

Step 1:

Step 2:

Step 3: Unplug the power connector

279mm

PCle