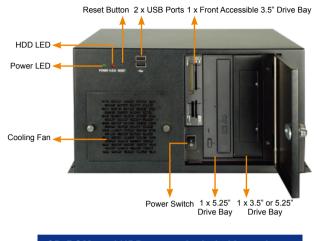

### **Features**

- RoHS compliant design
- Two USB ports on the front panel
- One, 8 cm cooling fan with fan filter
- · Easy access design for quick fan replacement
- Lockable door prevents unauthorized access

### **Specifications**

| <ul> <li>Construction</li> </ul> | Heavy duty metal                                                                                                                             |
|----------------------------------|----------------------------------------------------------------------------------------------------------------------------------------------|
| ♦ SBC Form Factor                | Half-size, slot CPU card                                                                                                                     |
| Drive Combinations               | 2 x 5.25" + 1 x Front accessible 3.5"<br>or 1 x 5.25" + 2 x Front accessible 3.5"<br>or 1 x 5.25" + 1 x Front accessible 3.5" + 1 x 3.5" HDD |
| ♦ Cooling Fans                   | 1 x 8 cm                                                                                                                                     |
| ♦ I/O Ports                      | 2 x USB on front panel                                                                                                                       |
| ♦ I/O Openings                   | 2 x LPT, 2 x COM                                                                                                                             |
| ♦ Expansion Slots                | 7 slots                                                                                                                                      |
| ♦ Indicators                     | Power, HDD                                                                                                                                   |
| ♦ Buttons                        | Power switch, reset                                                                                                                          |
| Operating Temperature            | 0°C ~ 50°C                                                                                                                                   |
| Operating Humidity               | 10% ~ 90%                                                                                                                                    |
| ♦ Color                          | B: Black                                                                                                                                     |
| ♦ Weight (Net/Gross)             | 6.2 kg/9 kg                                                                                                                                  |
| ♦ Dimensions (DxWxH)             | 279 mm x 321 mm x 176 mm                                                                                                                     |