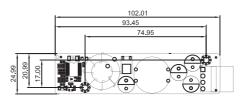

# IDD-936160 DC/DC Converter Module



## Input Voltage Range

9 V DC ~ 36 V DC

#### **Output Capacity**

12 V @ 5 A Total output 60 watts

#### Dimensions (Unit: mm)





### **Physical Connection**



### **JP1 Connector Pinouts**

| PIN NO. | DESCRIPTION             |
|---------|-------------------------|
| 1       | 12 V DC Output          |
| 2       | GND                     |
| 3       | Vin (9 V~36 V DC Input) |
| 4       | GND                     |

#### **Copyright Notice**

The information in this document is subject to change without prior notice in order to improve reliability, design, and function and does not represent a commitment on the part of the manufacturer.

In no event will the manufacturer be liable for direct, indirect, special, incidental, or consequential damages arising out of the use or inability to use the product or documentation, even if advised of the possibility of such damages.

This document contains proprietary inform