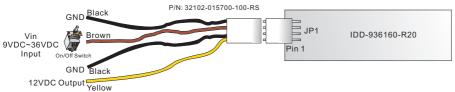

### **Physical Connection**

### **JP1 Connector Pinouts**

| PIN NO. | DESCRIPTION             |
|---------|-------------------------|
| 1       | 12 V DC Output          |
| 2       | GND                     |
| 3       | Vin (9 V~36 V DC Input) |
| 4       | GND                     |