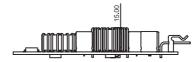

# IDD-936160 DC/DC Converter Module



## Input Voltage Range

9 V DC ~ 36 V DC

#### **Output Capacity**

12 V @ 5 A Total output 60 watts

#### Dimensions (Unit: mm)





### **Physical Connection**



### **JP1 Connector Pinouts**

| PIN NO. | DESCRIPTION             |
|---------|-------------------------|
| 1       | 12 V DC Output          |
| 2       | GND                     |
| 3       | Vin (9 V~36 V DC Input) |
| 4       | GND                     |

#### **Copyright Notice**

The information in this document is subject to change without prior notice in order to improve reliability, design, and function and does not represent a commitment on the part of the manufacturer.

In no event will the manufacturer be liable for direct, indirect, special, incidental, or consequential damages arising out of the use or inability to use the product or documentation, even if advised of the possibility of such damages.

This document contains proprietary informat